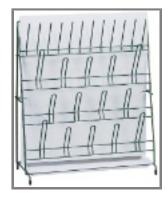

## Rack, Drying Glassware, Large

Nr. produs: 2089010
RON Preţ (fără TVA): Contact
Nu este afi#ată data expedierii

Vinyl-coated, steel-wire drying rack for test tubes, vials, flasks, cylinders, beakers and other laboratory glassware. Rack can be used standing up, lying down or mounted to the wall. Incorporated drain pan design keeps your counter dry. Choose small capacity rack to hold 26 pieces of glassware, or the large capacity rack to hold 90 pieces of glassware. Dimensions are  $47 \times 18.4 \times 48.3$ cm ( $18.5 \times 7.25 \times 19$  inches).

\*Image shown is representative of smaller drying rack

Contains seventy-two 7.6 cm (3") long pins and eighteen 12.7 cm (5") long pins for larger glasware